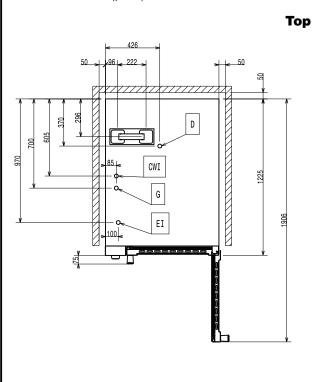

## **Convection Oven Gas Convection Oven, 10** GN2/1 - 60Hz

G = Gas connection

CWI1 = Cold Water inlet 1 (cleaning)

**CWI2** = Cold Water Inlet 2 (steam generator)

**D** = Drain

EI = Electrical inlet (power)