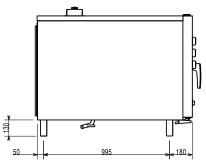

**Key Information:** 

**External dimensions, Width:** 890 mm External dimensions, Depth: 1215 mm **External dimensions, Height:** 970 mm Net weight: 154 kg Height adjustment: 80/0 mm Basic **Functional level:** Runners pitch: 60 mm Cooking cycles - air-convection: 300 °C