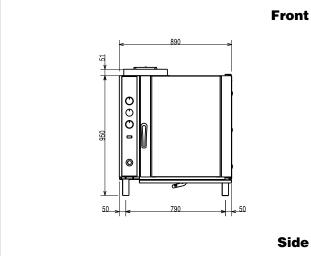

**Key Information:** 

**External dimensions, Width:** 890 mm External dimensions, Depth: 1215 mm **External dimensions, Height:** 970 mm Net weight: 154 kg Height adjustment: 80/0 mm Basic **Functional level:** Runners pitch: 60 mm Cooking cycles - air-convection: 300 °C