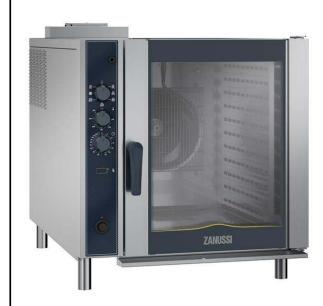

## Convection Oven Gas Convection Oven, 10 GN2/1 - 60Hz

| ITEM #  |  |
|---------|--|
| MODEL # |  |
| NAME #  |  |
| SIS #   |  |
| AIA#    |  |

240477 (ZFCG12CSBS)

Convection oven crosswise, 10x2/1GN, gas - 60Hz

#### Item No.

Convection oven with direct steam. Main structure in stainless steel. Cooking chamber with side lightning and drip tray. Double glass door. Heating via atmospheric burners with flame failure device. Main burner with pilot light and piezoelectric ignition. Electromechanical thermostat; temperature adjustable from 30°C to 300°C. Timer from 0 to 120 minutes with acoustic alarm. 5-level humidity control.

#### **Main Features**

- Main switch/Cooking mode selector which can be used to set: ON/OFF, hot air without humidification and hot air with humidification (choice of 5 different humidity levels).
- Rapid cooling of oven cavity.
- Timer to set the cooking time, adjustable up to 120 minutes or for continuous operation with an acoustic alarm to show the cycle has finished. At the end of the set cooking time the heat and the fan are automatically switched off.
- Maximum temperature of 300°C.
- Perfect evenness: guarantees perfect distribution of heat throughout the oven cavity.
- Halogen lighting and "crosswise" pan supports allow clear and unobstructed view of the products being cooked.
- Food temperature probe (available as accessory).
- Drip tray to collect residual cooking juices and fat.
- Drip tray under the door to collect condensed liquid available as accessory.
- Capacity: 10 GN 2/1 or 20 GN 1/1 trays.

#### Construction

- · Robust structure thanks to stainless steel construction.
- · Cooking chamber in 430 AISI stainless steel.
- Double thermo-glazed door with open frame construction, for cool outside door panel. Swing hinged easy-release inner glass on door for easy cleaning.
- Ergonomic door handle.
- Integrated drain outlet.
- 1 pair of 60 mm pitch runners is supplied as standard.
- IPx4 water protection.